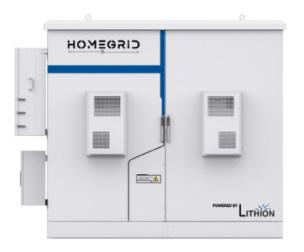

# **Upgradeable** 9.6kWh to 153.6kWh. Flexible design with each unit.

#### 10 year Warranty 20 year serviceable

**All-In-One Solution**Easily connect solar, grid, loads, and generators. Batteries/inverters pre-wired.

#### **ORDERING OPTIONS**

Each PowerCube can fit 1-4 full Stacks of our Stack'd Series battery (9.6 - 153.6 kWh). It can be configured with 1-3 Sol-Ark 12Ks or 15Ks, or with just batteries as an expansion unit. The configuration chosen will affect both the capacity, output, and supported amount of PV/Generator.