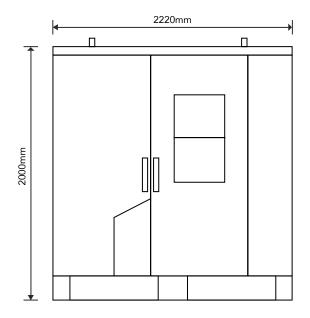

serviceable                                                                      |
| Temp Range              | OC - 55C* charging, -20C - 55C*discharging (*external temp has internal heating/cooling) |
| Certifications          | UN 38.3, UL 1642, UL 1973, UL 9540, UL 9540A                                             |
| Product Dimensions      | On diagram                                                                               |







### **POWERCUBE SERIES** DIMENSIONS

#### **ORDERING OPTIONS**

Each PowerCube can fit 1-4 full Stacks of our Stack'd Series battery (9.6 - 153.6 kWh). It can be configured with 1-3 Sol-Ark 12Ks or 15Ks, or with just batteries as an expansion unit. The configuration chosen will affect both the capacity, output, and supported amount of PV/Generator.