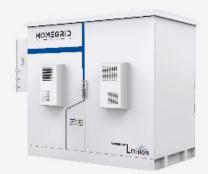

# **Upgradeable** 9.6kWh to 153.6kWh. Flexible design with each unit.

#### 10 year Warranty 20 year serviceable

**All-In-One Solution**Easily connect solar, grid, loads, and generators. Batteries/inverters pre-wired.

#### **ORDERING OPTIONS**

Each PowerCube can fit 1-4 full Stacks of our Stack'd Series battery (9.6 - 153.6 kWh). It can be configured with 1-3 Sol-Ark 12Ks or 15Ks, or with just batteries as an expansion unit. The configuration chosen will affect both the capacity, output, and supported amount of PV/Generator.