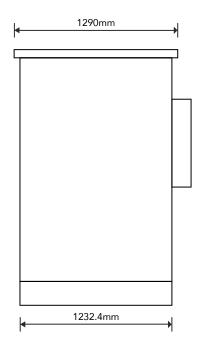

erviceable                                                                      |
| Temp Range              | OC - 55C* charging, -20C - 55C*discharging (*external temp has internal heating/cooling) |
| Certifications          | UN 38.3, UL 1642, UL 1973, UL 9540, UL 9540A                                             |
| Product Dimensions      | On diagram                                                                               |







### **POWERCUBE SERIES** DIMENSIONS

#### **ORDERING OPTIONS**

Each PowerCube can fit 1-4 full Stacks of our Stack'd Series battery (9.6 - 153.6 kWh). It can be configured with 1-3 Sol-Ark 12Ks or 15Ks, or with just batteries as an expansion unit. The configuration chosen will affect both the capacity, output, and supported amount of PV/Generator.