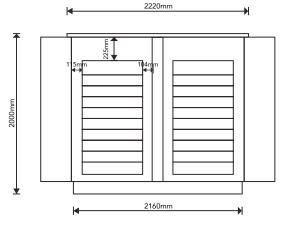

ceable                                                                      |
| Temp Range              | OC - 55C* charging, -20C - 55C*discharging (*external temp has internal heating/cooling) |
| Certifications          | UN 38.3, UL 1642, UL 1973, UL 9540, UL 9540A                                             |
| Product Dimensions      | On diagram                                                                               |







### **POWERCUBE SERIES** DIMENSIONS

#### **ORDERING OPTIONS**

Each PowerCube can fit 1-4 full Stacks of our Stack'd Series battery (9.6 - 153.6 kWh). It can be configured with 1-3 Sol-Ark 12Ks or 15Ks, or with just batteries as an expansion unit. The configuration chosen will affect both the capacity, output, and supported amount of PV/Generator.