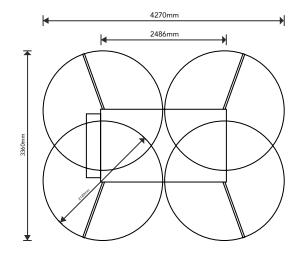

viceable                                                                      |
| Temp Range              | OC - 55C* charging, -20C - 55C*discharging (*external temp has internal heating/cooling) |
| Certifications          | UN 38.3, UL 1642, UL 1973, UL 9540, UL 9540A                                             |
| Product Dimensions      | On diagram                                                                               |







### **POWERCUBE SERIES** DIMENSIONS

#### **ORDERING OPTIONS**

Each PowerCube can fit 1-4 full Stacks of our Stack'd Series battery (9.6 - 153.6 kWh). It can be configured with 1-3 Sol-Ark 12Ks or 15Ks, or with just batteries as an expansion unit. The configuration chosen will affect both the capacity, output, and supported amount of PV/Generator.